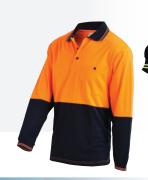

# **PRODUCT SHEET**



5004

2-TONE LONG SLEEVE POLO SHIRT

HI-VIS 2-TONE LIGHTWEIGHT LONG SLEEVE POLY COTTON POLO







### **FEATURES**

- Hi-vis 2-tone front and back
- Left pocket with pen division
- 2 vented panels

SIZES XS - 6XL

## **COLOURS**





Orange / Navy Yellow / Navy

#### **FABRIC**

- 80% Polyester / 20% Cotton
- 180gsm Polyester outer / Cotton back





# **STANDARDS**

- As/Nzs 1906.4:2010 High Visibility Material
   This garment meets the set fluorescent capabilities and chromatic reading to meet this standard.
- AS/NZS 4602.1:2011 Class D
   This garment is compliant with Class D requirements and suitable for Day time use.
- AS/NZS 4399:1996 Sun Protection
  In interest of protecting workers against damaging UV radiation, all Workit garments provide UPF50+ protection.