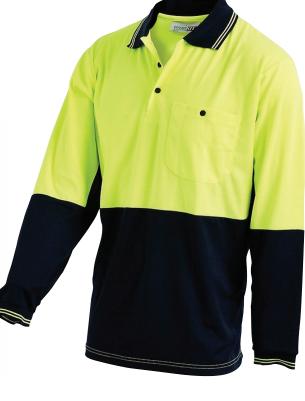

# **PRODUCT SHEET**



5004

2-TONE LONG SLEEVE POLO SHIRT

HI-VIS 2-TONE LIGHTWEIGHT LONG SLEEVE POLY COTTON POLO







### **FEATURES**

- Hi-vis 2-tone front and back
- Left pocket with pen division
- 2 vented panels

SIZES XS - 6XL

## **COLOURS**





Orange / Navy Yellow / Navy

#### **FABRIC**

- 80% Polyester / 20% Cotton
- 180gsm Polyester outer / Cotton back





# **STANDARDS**

- As/Nzs 1906.4:2010 High Visibility Material
   This garment meets the set fluorescent capabilities and chromatic reading to meet this standard.
- AS/NZS 4602.1:2011 Class D
   This garment is compliant with Class D requirements and suitable for Day time use.
- AS/NZS 4399:1996 Sun Protection
  In interest of protecting workers against damaging UV radiation, all Workit garments provide UPF50+ protection.